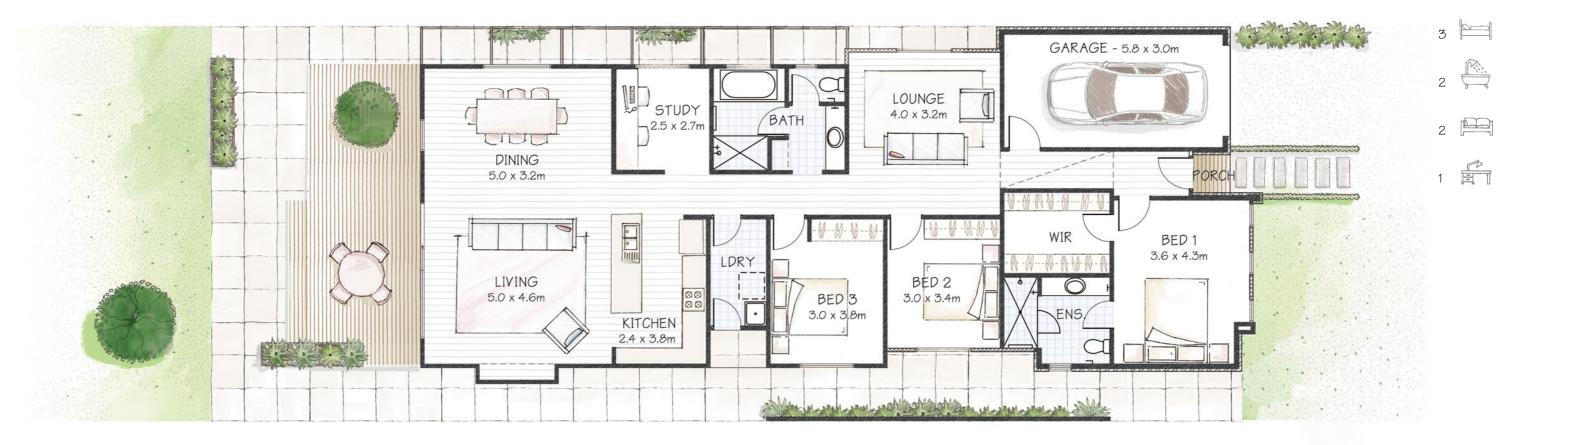

## **RE-SHAPING THE POTENTIAL OF NARROW BLOCKS**

Architecturally designed to minimise passages while maximising function, the Dali Villa is an open plan, roomy home, perfectly suited to 9-10 metre frontage blocks and sub-divisions.

## Dali Villa 185

Width 9.5m Depth 22.1m Total Area 183.2m<sup>2</sup>

Recommended Lot Width from 10.4m