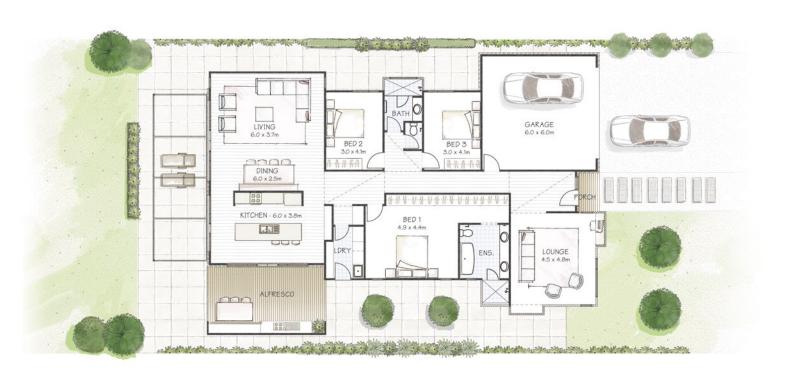

## lautrec 250

3 2 2 2 2

Width 13.9m Depth 21.1m Total Area 252.9m<sup>2</sup>

Every effort has been made to ensure the accuracy of all details within this brochure, however all photos, illustrations and plans represented are for illustration purposes only and all dimensions and areas are approximate. In the interest of product development Gallery Living reserve the right to change plans and specifications without notice. Intending purchasers should make their own inspections and enquiries, and speak to one of our Consultants. E&OE.