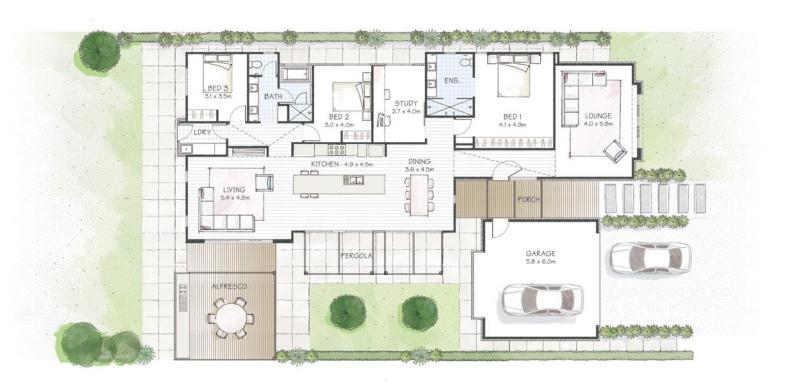

## picasso 250

3 2 2 2 1

Width 15.0m Depth 24.3m Total Area 256.9m<sup>2</sup>

Every effort has been made to ensure the accuracy of all details within this brochure, however all photos, illustrations and plans represented are for illustration purposes only and all dimensions and areas are approximate. In the interest of product development Gallery Living reserve the right to change plans and specifications without notice. Intending purchasers should make their own inspections and enquiries, and speak to one of our Consultants. E&OE.