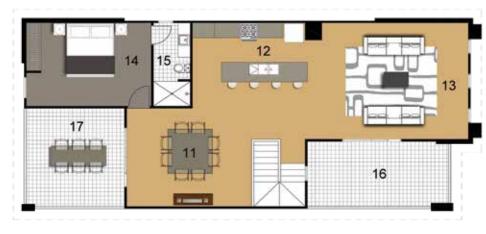

### Upper Level

- 11. Dining 5.1 x 4.0m
- 12. Kitchen 4.6 x 3.5m
- 13. Living 6.5 x 4.7m
- 14. Bed 1 5.1 x 3.4m
- 15. Ensuite 1.5 x 3.4m

16. Balcony - 5.7 x 2.6m

17. Balcony - 4.0 x 4.0m

Head Office: 158 Railway Terrace, Mile End SA 5031 P: (08) 8301 8300 E: info@galleryliving.com.au