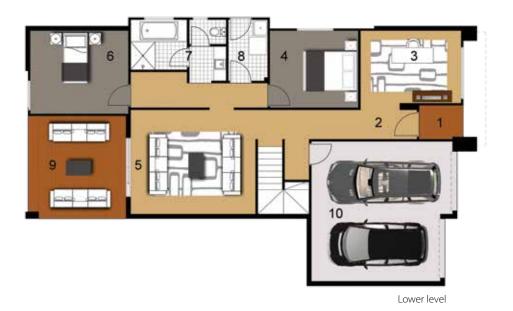

#### Lower Level

- 1. Porch 1.8 x 1.4m
- 2. Entry 4.4 x 1.2m
- 3. Study 4.1 x 2.9m
- 4. Bed 3 3.6 x 3.1m
- 5. Living 5.0 x 4.2m

- 6. Bed 2 4.1 x 3.3m
- 7. Bath 3.9 x 2.5m
- 8. Laundry 1.6 x 2.5m
- 9. Alfresco 4.0 x 4.2m
- 10. Garage 5.9 x 5.7m