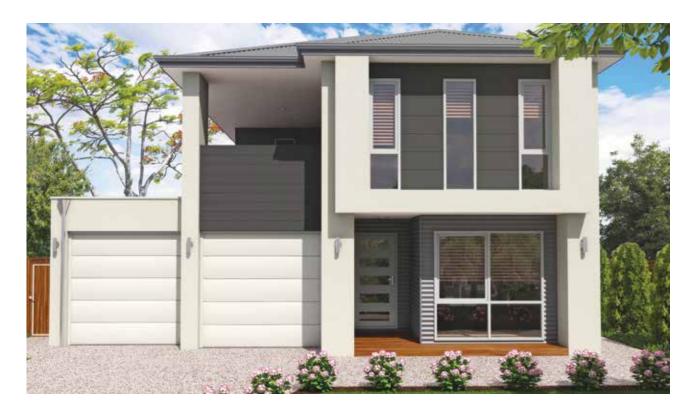

# Rembrandt 300

### TWO STOREY LIVING WITH A VIEW

Our Rembrandt series are designed to make the most of your view and enhance your lifestyle while maximising the value of your investment, by placing living areas upstairs.

## Rembrandt 300

10.9m x 18.4m (295.4m<sup>2</sup>)