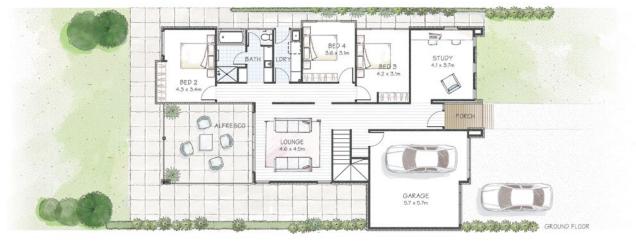

## rembrandt 365

## Width 12.4m Depth 19.4m Total Area 363.5m<sup>2</sup>

Every effort has been made to ensure the accuracy of all details within this brochure, however all photos, illustrations and plans represented are for illustration purposes only and all dimensions and areas are approximate. In the interest of product development Gallery Living reserve the right to change plans and specifications without notice. Intending purchasers should make their own inspections and enquiries, and speak to one of our Consultants. E&OE. All plans within this brochure are copyright. The design and details remain the property of Gallery Living and may not be used or copied in part or whole without written consent of Gallery Living.