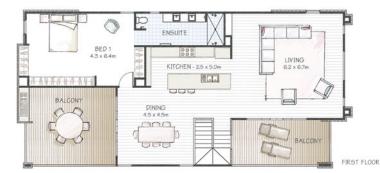

## rembrandt 365

## Width 12.4m Depth 19.4m Total Area 363.5m<sup>2</sup>

Every effort has been made to ensure the accuracy of all details within this brochure, however all photos, illustrations and plans represented are for illustration purposes only and all dimensions and areas are approximate. In the interest of product development Gallery Living reserve the right to change plans and specifications without notice. Intending purchasers should make their own inspections and enquiries, and speak to one of our Consultants. E&OE. All plans within this brochure are copyright. The design and details remain the property of Gallery Living and may not be used or copied in part or whole without written consent of Gallery Living.