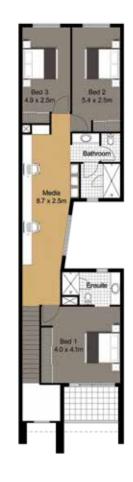

## Terrace 200 Width 5.5m Depth 22.5m Total Area 202.0m<sup>2</sup>

Head Office: 158 Railway Terrace, Mile End SA 5031 P: (08) 8301 8300 E: info@galleryliving.com.au

Every effort has been made to ensure the accuracy of all details within this brochure, however all photos, illustrations and plans represented are for illustration purposes only and all dimensions and areas are approximate. In the interest of product development Gallery Living greserve the right to change plans and specifications without notice. Intending purchasers should make their own inspections and enquiries, and speak to one of our Consultants. E&DE.