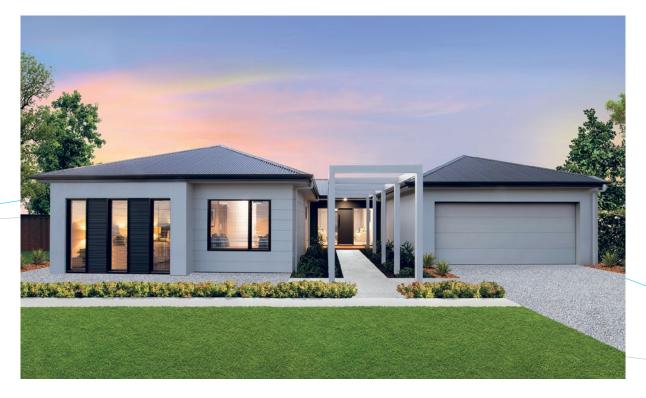

## warhol 270

4 2 2 2 2

Width 17.1m Depth 21.3m Total Area 272m<sup>2</sup>

Every effort has been made to ensure the accuracy of all details within this brochure, however all photos, illustrations and plans represented are for illustration purposes only and all dimensions and areas are approximate. In the interest of product development Gallery Living reserve the right to change plans and specifications without notice. Intending purchasers should make their own inspections and enquiries, and speak to one of our Consultants. E&OE.