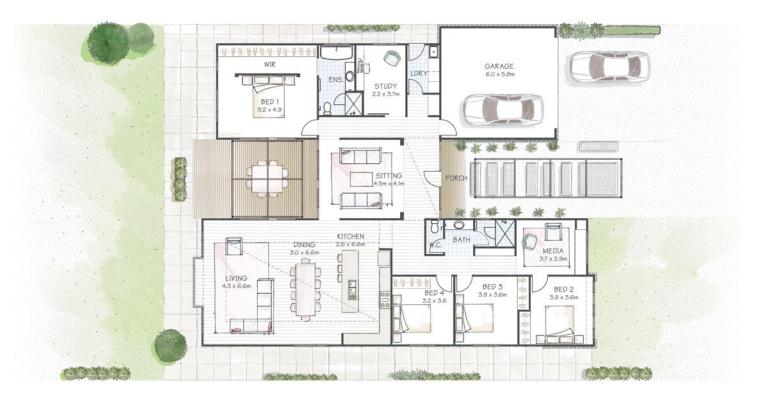

## warhol 270

4 2 2 2 2

Width 17.1m Depth 21.3m Total Area 272m<sup>2</sup>

Every effort has been made to ensure the accuracy of all details within this brochure, however all photos, illustrations and plans represented are for illustration purposes only and all dimensions and areas are approximate. In the interest of product development Gallery Living reserve the right to change plans and specifications without notice. Intending purchasers should make their own inspections and enquiries, and speak to one of our Consultants. E&OE.